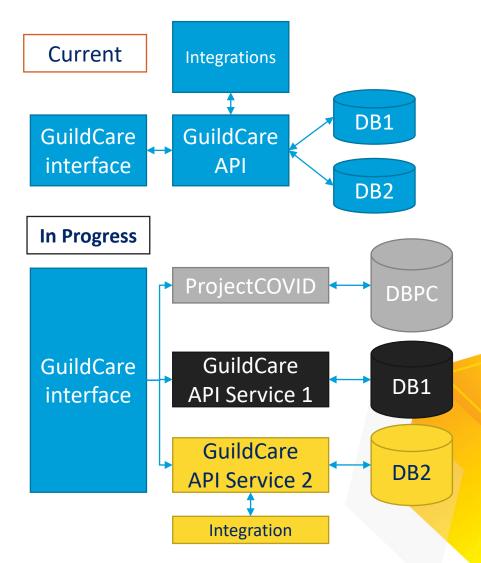

## GuildCare | Performance

- Load issues
  - Causes
    - Demand
    - Complexity/Integrations
    - Big Databases
  - Solutions
    - Infrastructure upgrades
    - Code and query remediation
    - Database archiving
    - Microservices
    - More engineers
  - · Timelines
    - Jan into Feb: Forecast substantial improvements with performance