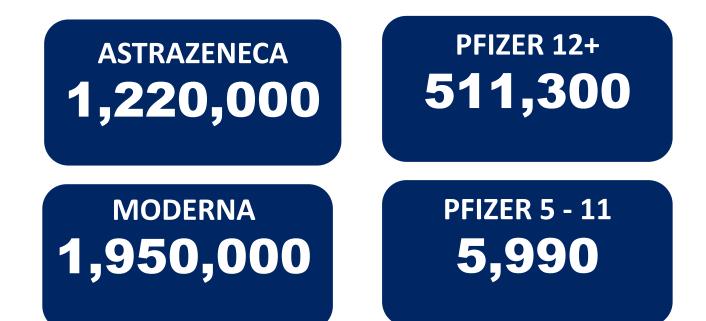

## Today: 3,687,290 vaccines in pharmacy

| Number of pharmacies administering by state |     |      |    |     |     |     |     |     |       |
|---------------------------------------------|-----|------|----|-----|-----|-----|-----|-----|-------|
| Vaccine                                     | ACT | NSW  | NT | QLD | SA  | TAS | VIC | WA  | TOTAL |
| AstraZeneca                                 | 65  | 1130 | 19 | 744 | 276 | 93  | 706 | 443 | 3476  |
| Moderna                                     | 64  | 1093 | 17 | 724 | 270 | 90  | 697 | 430 | 3385  |
| Pfizer                                      | 49  | 768  | 9  | 427 | 194 | 57  | 455 | 302 | 1822  |
| Pfizer 5 - 11                               | 29  | 384  | 1  | 202 | 81  | -   | 266 | 133 | 1096  |