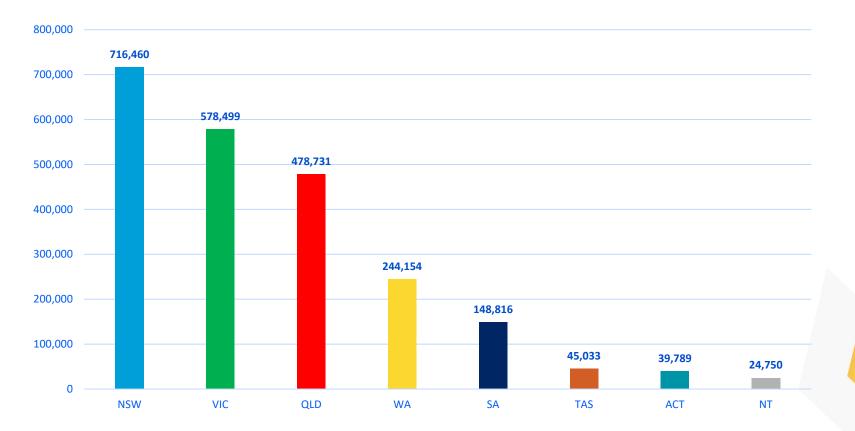

## 2.3 million children aged 5-11 years in Australia

5-11 year age population by jurisdiction