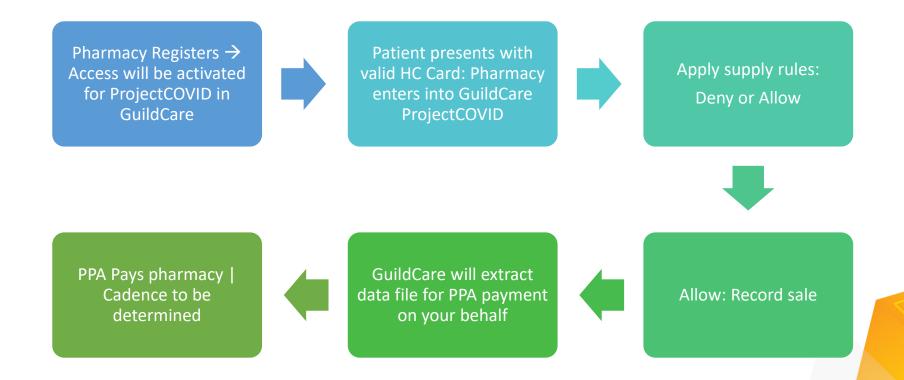

### \$10 plus GST per test

PLUS

#### \$4.30 AHI fee\* per RAT kit package

\*An Administration, Handling and Infrastructure (AHI) fee current for FY 21/22

#### **Example**

 For a two test pack, the remuneration would be as follows:

2 x \$10 plus GST = \$22 + AHI = **Total \$26.30** 

 For a five test pack, the remuneration would be as follows:

5 x \$10 plus GST = \$55 + AHI = **Total \$59.30** 



## GuildCare | Performance

- Load issues
  - Causes
    - Demand
    - Complexity/Integrations
    - Big Databases
  - Solutions
    - Infrastructure upgrades
    - Code and query remediation
    - Database archiving
    - Microservices
    - More engineers
  - · Timelines
    - Jan into Feb: Forecast substantial improvements with performance





### **ProjectCOVID | Proposed Workflow**





## **ProjectCOVID | Registration**

- Please do not contact GuildCare to register yet
- Information on registration will be sent out
- Please do not contact GuildCare to ask about ProjectCOVID at this point <sup>(2)</sup>



## **FIND A PHARMACY**

#### **Campaign to Date:**

- Website Traffic 1,063,210 unique visitors to the site
- Appointment Bookings 430,195 direct digital bookings

| Could of Australia                                                                                                                                                                                                                                              | COVID-19 V | Our Services | About the Pharmacy Guild | Advice      | Q             |             |         |
|-------------------------------------