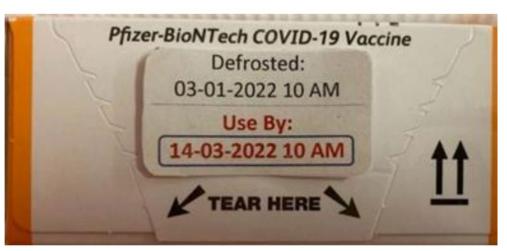

### Pfizer 5-11 year vaccine

- Date printed on each individual vial of Pfizer (5-11) vaccine is the manufacture date (<u>not</u> the expiry date)
- The outer carton Use By date must be checked and noted for use
- All thawed deliveries will have a Use By date and thawed date labelled on the carton prior to dispatch from DHL
- Use the carton date as the Use By date
- The batch Use By date can also be checked when completing the relevant Delivery Acceptance report in the COVID-19 Vaccine Administrative System (CVAS)