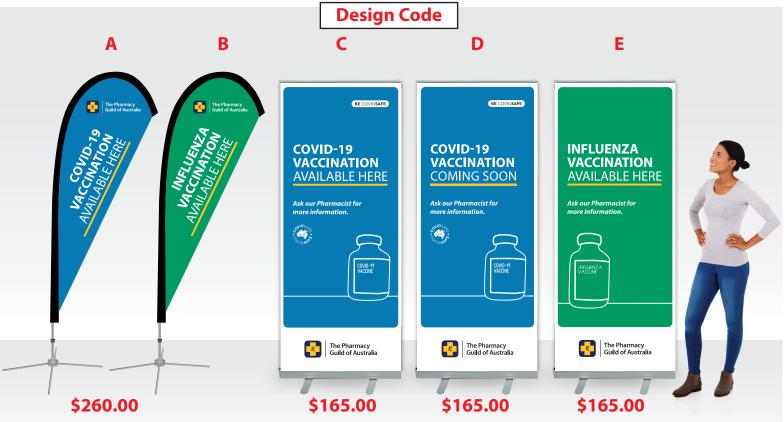

# **AVAILABLE TO ORDER NOW**

- · Pull-up banner and flags with artwork options as below
- Sturdy build banners (850mm x 2000mm) with premium satin fabric
- 2.2m double sided flag, excellent for outoors
- Approx. 1-3 days for printing and delivery

DATE: \_\_\_/\_\_\_/\_\_\_

|                                                                                                           |      |                                                                                                                                                                                       | Cli                                                                                                                                                                            | ent Invoicing Det                                                                     | ails               |                                                         |                     |            |
|-----------------------------------------------------------------------------------------------------------|------|---------------------------------------------------------------------------------------------------------------------------------------------------------------------------------------|--------------------------------------------------------------------------------------------------------------------------------------------------------------------------------|---------------------------------------------------------------------------------------|--------------------|---------------------------------------------------------|---------------------|------------|
| Company Name:                                                                                             |      |                                                                                                                                                                                       |                                                                                                                                                                                |                                                                                       |                    | Phone:                                                  |                     |            |
| Contact Person:                                                                                           |      |                                                                                                                                                                                       |                                                                                                                                                                                |                                                                                       |                    | Fax:                                                    |                     |            |
| Address:                                                                                                  |      |                                                                                                                                                                                       |                                                                                                                                                                                |                                                                                       |                    | Postcode: State:                                        |                     |            |
| E-mail:                                                                                                   |      |                                                                                                                                                                                       |                                                                                                                                                                                |                                                                                       |                    | Quote Number: 28151                                     |                     |            |
| L maii                                                                                                    |      |                                                                                                                                                                                       |                                                                                                                                                                                | ob Delivery Detai                                                                     | ils                |                                                         |                     |            |
| Company Name                                                                                              |      |                                                                                                                                                                                       | •                                                                                                                                                                              |                                                                                       |                    | PO Number:                                              |                     |            |
|                                                                                                           |      |                                                                                                                                                                                       |                                                                                                                                                                                |                                                                                       |                    |                                                         |                     |            |
| Delivery Address:                                                                                         |      | (NOT PO BOX)                                                                                                                                                                          |                                                                                                                                                                                |                                                                                       | TBL Delivery Clien |                                                         | t Pick Up           |            |
| Suburb:                                                                                                   |      |                                                                                                                                                                                       |                                                                                                                                                                                |                                                                                       | Requested Delive   | ry Date:                                                | //_                 |            |
| E-mail:_                                                                                                  |      |                                                                                                                                                                                       |                                                                                                                                                                                |                                                                                       |                    | Please check if the pare required for an e              | oroduct(s)<br>event | EVENT DATE |
| Qty                                                                                                       | Code | (w) Size (h)                                                                                                                                                                          |                                                                                                                                                                                | Product Desc                                                                          | cription           |                                                         | Price               | GST incl.) |
|                                                                                                           | A    | 650mm x 2200mm                                                                                                                                                                        | 2.2m Tear Drop Flag (TEXT: COVID-19 VAC AVAILABLE HERE)  2.2m Tear Drop Flag (TEXT: INFLUENZA VAC AVAILABLE HERE)  Standard Pull-Up Banner (TEXT: COVID-19 VAC AVAILABLE HERE) |                                                                                       |                    |                                                         |                     |            |
|                                                                                                           | В    | 650mm x 2200mm                                                                                                                                                                        |                                                                                                                                                                                |                                                                                       |                    |                                                         |                     |            |
|                                                                                                           | С    | 850mm x 2000mm                                                                                                                                                                        |                                                                                                                                                                                |                                                                                       |                    |                                                         |                     |            |
| D                                                                                                         |      | 850mm x 2000mm                                                                                                                                                                        | Standard Pull-Up Banner (TEXT: COVID-19 VAC COMING SOON)                                                                                                                       |                                                                                       |                    |                                                         |                     |            |
|                                                                                                           | Е    | 850mm x 2000mm                                                                                                                                                                        | Standard Pull-Up Banner (TEXT: INFLUENZA VAC AVAILABLE HERE)                                                                                                                   |                                                                                       |                    |                                                         |                     |            |
| Y                                                                                                         | •    | Artwork Design  N If NO and you ar supplying your o artwork please confirm your                                                                                                       | re                                                                                                                                                                             | ours (for colour ma                                                                   | atching);          | Total Price All pricing is subjected credit card surcha | ed to appropr       |            |
| us your ideas. This helps us to provide you with a p better service with a fast turn-around and to save w |      | sizing and check over our<br>Artwork Requirements docu<br>prior to set up. Files that are<br>up incorrectly can cause delo<br>with your job and may incur<br>additional artwork fees. | set                                                                                                                                                                            | have provious printed samples that you would like to match to N If yes, please advise |                    | How will you supply your files?  to?                    |                     |            |
| l,                                                                                                        |      | CONTACT                                                                                                                                                                               |                                                                                                                                                                                | of                                                                                    |                    | COMPANY N                                               |                     |            |
| Ву                                                                                                        |      | -                                                                                                                                                                                     | ree to our Terms                                                                                                                                                               | and Conditions.                                                                       | _                  | as per the details of you into a legally                | binding             |            |
| approving                                                                                                 |      |                                                                                                                                                                                       | SIGNED                                                                                                                                                                         |                                                                                       |                    | DATED:                                                  | _//                 |            |