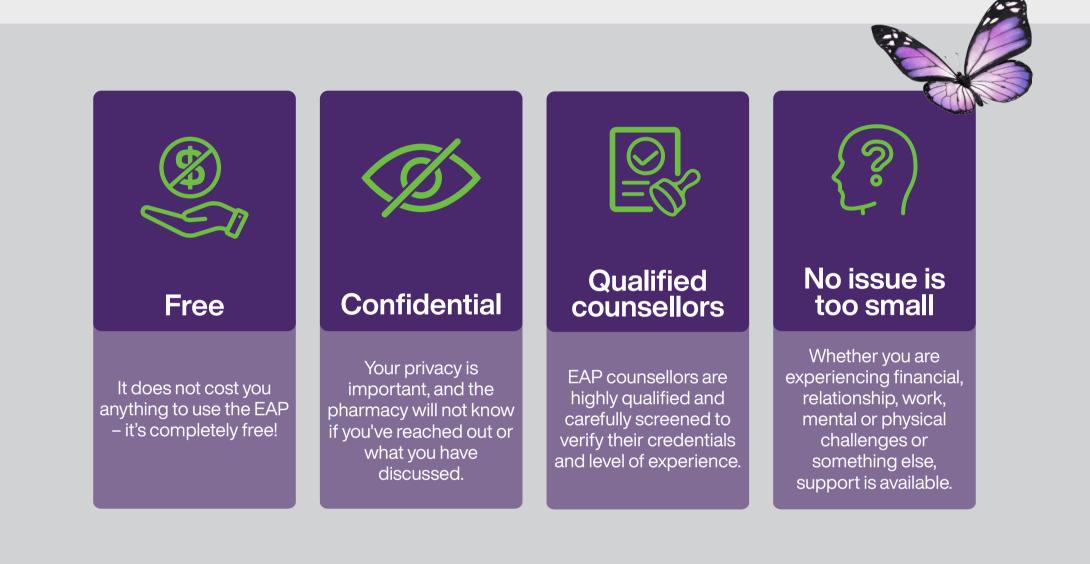

## Your Employee Assistance Program

Your Employee Assistance Program (EAP) is a confidential wellbeing resource, available any time, to help you find answers to questions about work, life, health, family or money. They can offer expert advice, support, practical resources and referrals to help you manage life's issues and challenges – whether personal or professional.