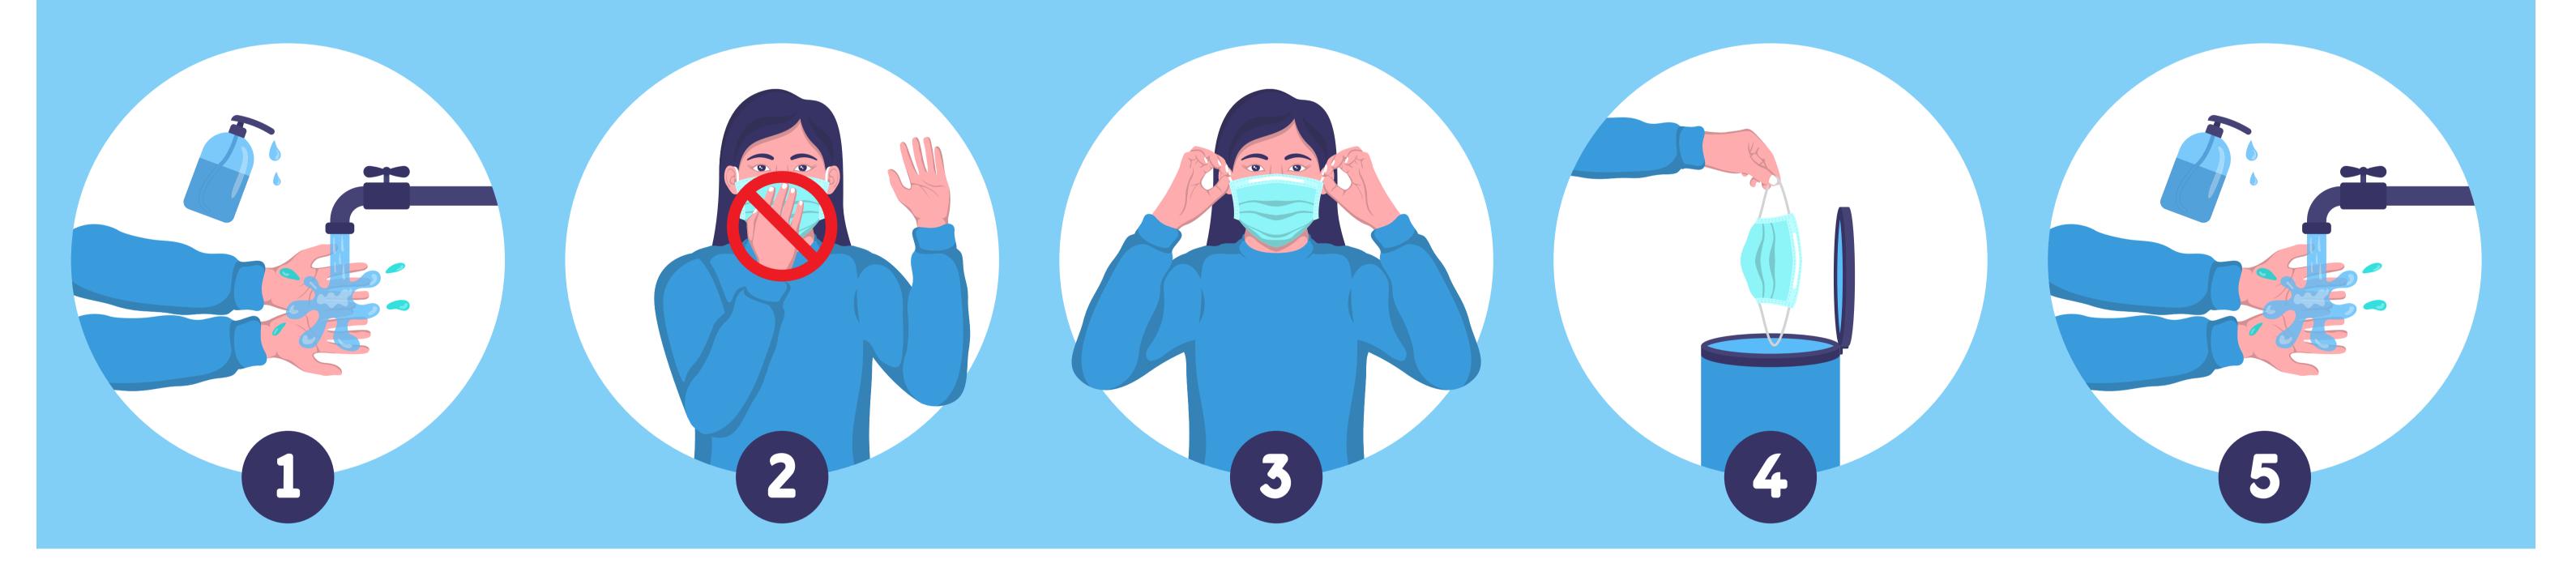

## PLEASE DO NOT ENTER WITHOUT A FACE MASK

To protect our community against COVID-19

## and comply with government requirements, please wear a face mask before entering these premises.

If you are unable to wear a mask due to medical reasons or another valid exemption, please contact our pharmacy on \_ for assistance before entering.



## HOW TO REMOVE SURGICAL MASK





## PLEASE DO NOT ENTER IF YOU HAVE TESTED POSITIVE TO COVID-19 AND HAVE BEEN INSTRUCTED TO SELF-ISOLATE OR YOU ARE WAITING FOR COVID-19 TEST RESULTS

Please return home and self-isolate until you receive further advice.

If you need to collect a prescription or speak to a pharmacist please phone our pharmacy on \_\_\_\_\_



The Pharmacy Guild of Australia

Please be aware that we need to assess all patients coming into the pharmacy for the health and safety of the general public.